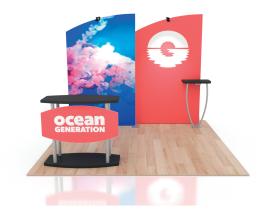

Graphic Template 10 x 20 Inline Exhibit Backwall Graphics

NOTE: All Raster Art (jpg, tiff,psd, png, etc.) must be at least 100 dpi at print size.

Standard kits are often customized. Please check with Customer Service to ensure that this template matches your specific job.