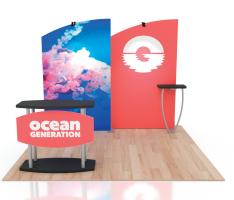

Graphic Template 10 x 20 Inline Exhibit Backwall Graphics

NOTE: All Raster Art (jpg, tiff,psd, png, etc.) must be at least 100 dpi at print size.

Standard kits are often customized. Please check with Customer Service to ensure that this template matches your specific job.