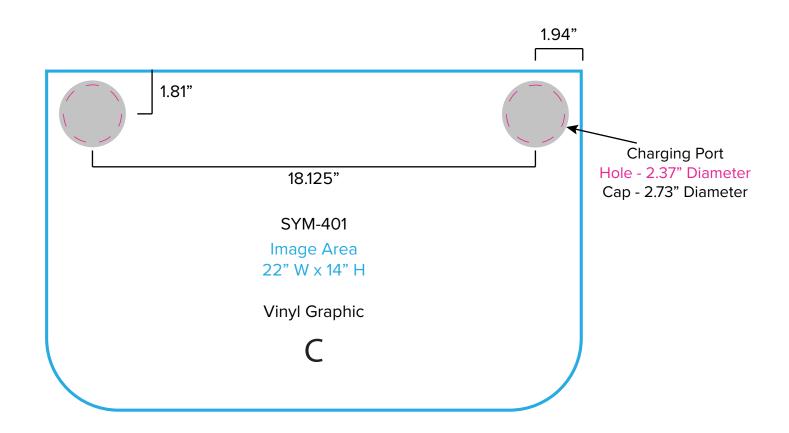

Standard kits are often customized. Please check with Customer Service to ensure that this template matches your specific job.

Page 3 7.2024

Graphic Template
Backwall Workstation Countertop – Vinyl Graphics

Graphics **NOT** included in base price. Please request pricing.

NOTE: All Raster Art (jpg, tiff,psd, png, etc.) must be at least 100 dpi at print size.

Standard kits are often customized. Please check with Customer Service to ensure that this template matches your specific job.