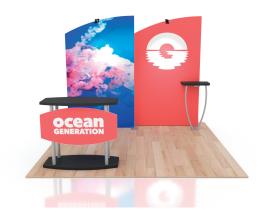

Graphic Template 10 x 20 Inline Exhibit Backwall Graphics

NOTE: All Raster Art (jpg, tiff,psd, png, etc.) must be at least 100 dpi at print size.

Standard kits are often customized. Please check with Customer Service to ensure that this template matches your specific job.