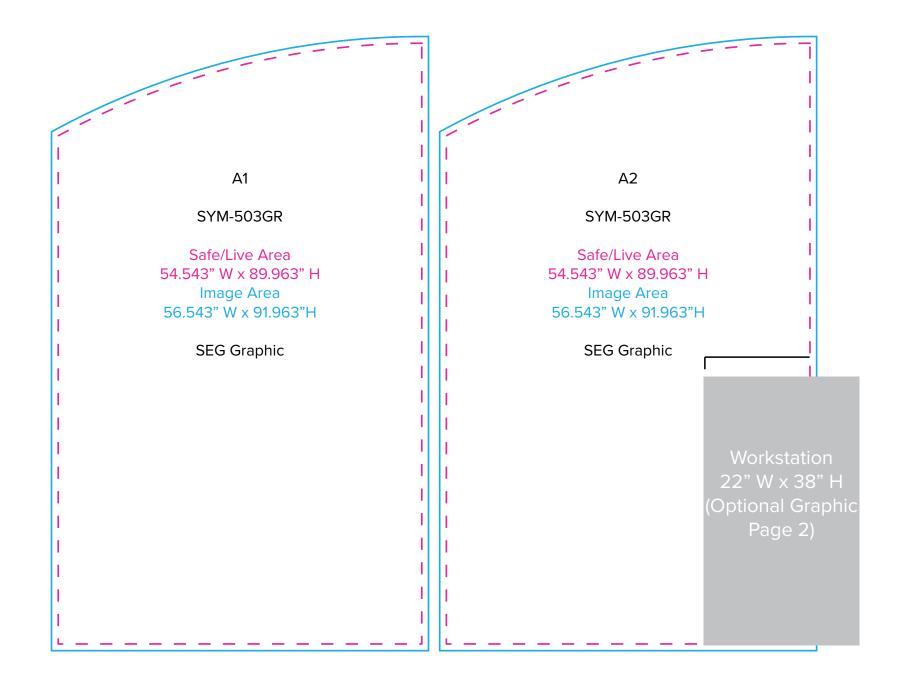

Graphic Template 10 x 20 Inline Exhibit Backwall Graphics

NOTE: All Raster Art (jpg, tiff,psd, png, etc.) must be at least 100 dpi at print size.

Standard kits are often customized. Please check with Customer Service to ensure that this template matches your specific job.

Page 1 7.2024

Graphic Template Portable Counter – Vinyl Graphic

В

**SYM-411** 

Image Area 43" W x 21.5" H

**Direct Print Graphic** 

NOTE: All Raster Art (jpg, tiff,psd, png, etc.) must be at least 100 dpi at print size.

Standard kits are often customized. Please check with Customer Service to ensure that this template matches your specific job.

Page 3 7.2024

Graphic Template
Backwall Workstation Countertop – Vinyl Graphics